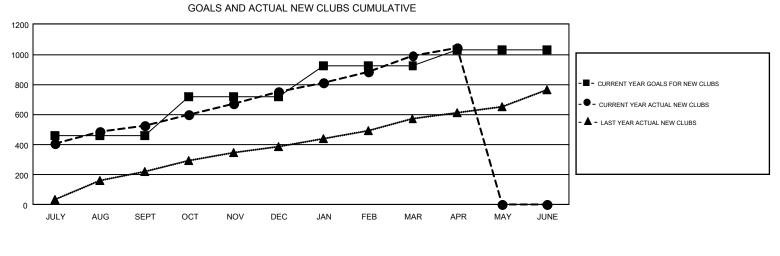

## GAT Constitutional Area 6

REPORT DOES NOT INCLUDE CLUBS IN UNDISTRICTED AREAS.

| Clubs                 |               |           |               | Members               |                           |                         |                                                    |  |
|-----------------------|---------------|-----------|---------------|-----------------------|---------------------------|-------------------------|----------------------------------------------------|--|
| RESULTS FOR 2017-2018 |               |           |               | RESULTS FOR 2017-2018 |                           |                         |                                                    |  |
| QUARTER               | NEW CLUB GOAL | NEW CLUBS | DROPPED CLUBS | QUARTER               | MEMBER GROWTH NET<br>GOAL | MEMBER GROWTH<br>ACTUAL | DROPPED<br>MEMBERS ACTUAL<br>(including transfers) |  |
| JULY/AUG/SEPT         | 461           | 524       | 44            | JULY/AUG/SEPT         | 15,912                    | 21,435                  | 15,696                                             |  |
| OCT/NOV/DEC           | 256           | 228       | 324           | OCT/NOV/DEC           | 10,766                    | 15,827                  | 14,141                                             |  |
| JAN/FEB/MAR           | 206           | 240       | 61            | JAN/FEB/MAR           | 8,088                     | 22,665                  | 7,130                                              |  |
| APR/MAY/JUNE          | 108           | 54        | 6             | APR/MAY/JUNE          | 315                       | 5,677                   | 2,478                                              |  |