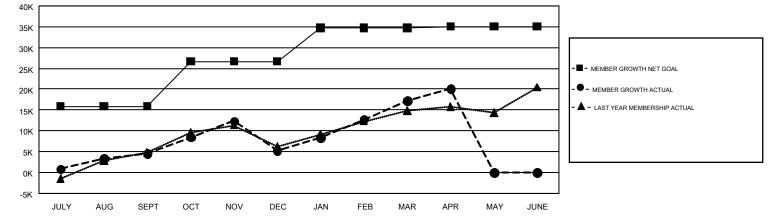

## GAT Constitutional Area 6

REPORT DOES NOT INCLUDE CLUBS IN UNDISTRICTED AREAS.

| Clubs                 |               |           |               | Members               |                           |                         |                                                    |  |
|-----------------------|---------------|-----------|---------------|-----------------------|---------------------------|-------------------------|----------------------------------------------------|--|
| RESULTS FOR 2017-2018 |               |           |               | RESULTS FOR 2017-2018 |                           |                         |                                                    |  |
| QUARTER               | NEW CLUB GOAL | NEW CLUBS | DROPPED CLUBS | QUARTER               | MEMBER GROWTH NET<br>GOAL | MEMBER GROWTH<br>ACTUAL | DROPPED<br>MEMBERS ACTUAL<br>(including transfers) |  |
| JULY/AUG/SEPT         | 461           | 524       | 44            | JULY/AUG/SEPT         | 15,912                    | 21,435                  | 15,696                                             |  |
| OCT/NOV/DEC           | 256           | 228       | 324           | OCT/NOV/DEC           | 10,766                    | 15,827                  | 14,141                                             |  |
| JAN/FEB/MAR           | 206           | 240       | 61            | JAN/FEB/MAR           | 8,088                     | 22,665                  | 7,130                                              |  |
| APR/MAY/JUNE          | 108           | 54        | 6             | APR/MAY/JUNE          | 315                       | 5,677                   | 2,478                                              |  |